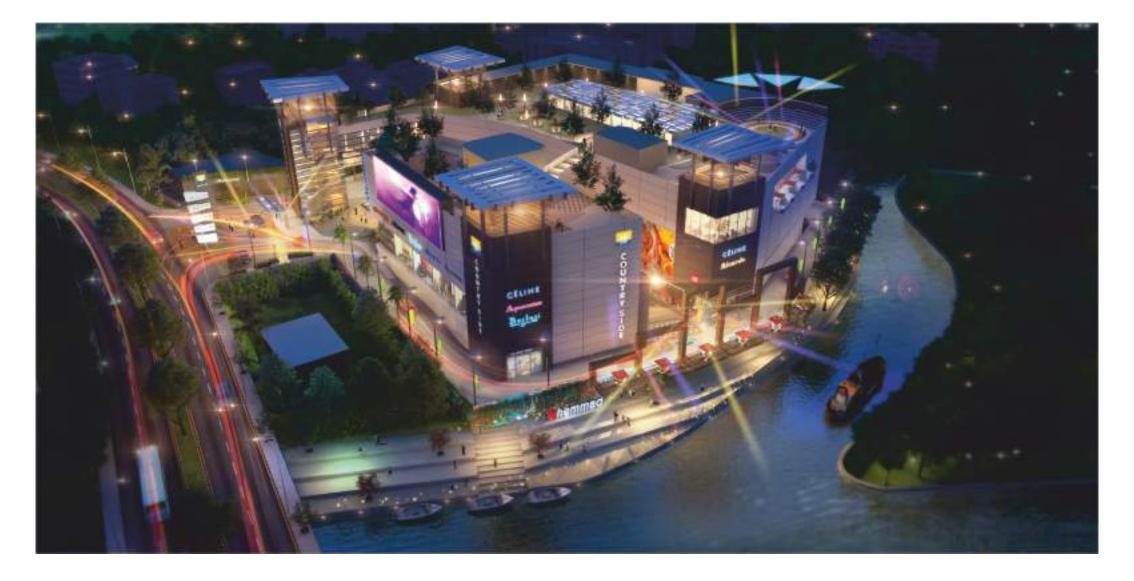

#### THE HILITE LIFESTYLE NOW CLOSER TO YOU!

HiLITE Countryside is a one-of-its-kind neighbourhood shopping mall, a miniature version of the HiLITE mall, the first of which will be at Chemmad, Malappuram.

## SPRAWLING ACROSS 2,75,000 SQ.FT.

Bringing the spotlight to Chemmad, HiLITE Countryside breaks the stereotypical representation of large malls being only in top cities. This new gem of a mall is here to change the game!

#### BEARING THE TORCH TO THE FUTURE

A miniature mall that is conveniently located within walking distance, HiLITE Countryside takes pride in its luxurious-looking interiors and exteriors, with simple yet state-of-the-art architecture. It is all set to act as a social space along with shopping, food and fun, all in the vicinity of the neighbourhood.