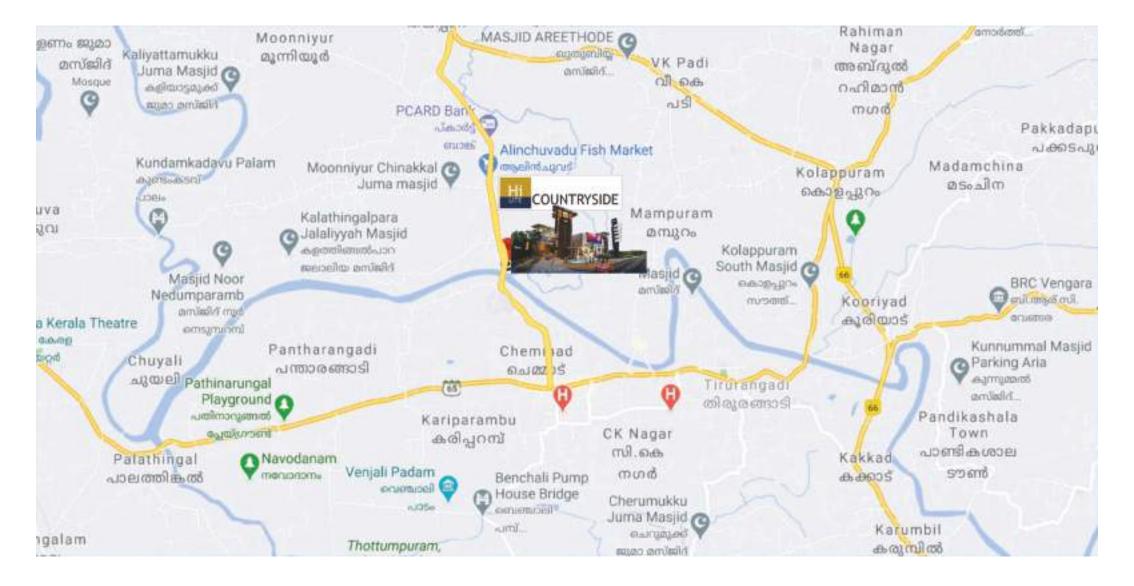

## LOCATION

Located at Chemmad, a fast-growing town in Malappuram, Kerala, HiLITE Countryside is easily accessible from the National Highway. It is located on the banks of the Kadalundi river, incorporated into the mall's aesthetics without affecting its flow.

## WHY CHEMMAD?

With its rich heritage and business culture, Chemmad has always been the 'gold mine' of Malappuram for decades. With a population that is mostly NRIs, Foreign-experienced and educated youth, Chemmad is one of the biggest commercial hubs and fastest-growing towns of Northern Kerala. Apart from the guaranteed success, we chose Chemmad for our project as an ode to our roots. With the addition of HiLITE Countryside, Chemmad is sure to skyrocket in terms of development and influence its neighbouring towns, as it has been labeled as an area with tremendous growth potential.